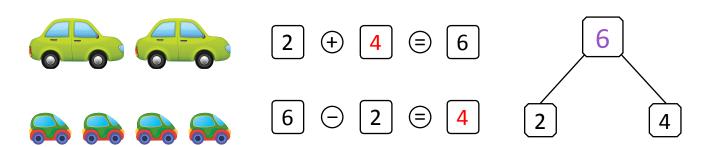

## **Example:**

Matt and Lucy are playing with 6 cars. If Matt is playing with 2 of them, how many is Lucy playing with?

Lucy is playing with <u>4</u> cars.

1) James ate 8 chocolates ate the end of the day. He ate 4 chocolates before he ate lunch. How many chocolates did he ate after lunch?