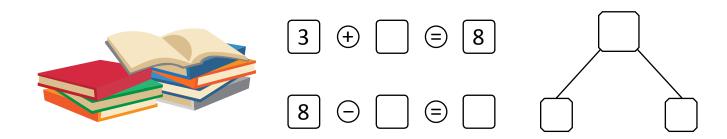

James ate \_\_\_ chocolates after lunch.

2) Mom bought 8 books. The next day she returned some of them. Now she has 3 books. How many books did mom return?

Mom returned \_\_\_ books.