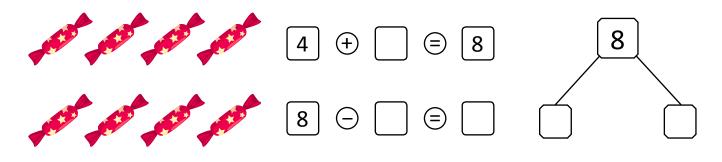

## **Example:**

Matt and Lucy are playing with 6 cars. If Matt is playing with 2 of them, how many is Lucy playing with?

Lucy is playing with <u>4</u> cars.

1) James ate 8 chocolates ate the end of the day. He ate 4 chocolates before he ate lunch. How many chocolates did he ate after lunch?

James ate \_\_\_ chocolates after lunch.

2) Mom bought 8 books. The next day she returned some of them. Now she has 3 books. How many books did mom return?

Mom returned \_\_\_ books.